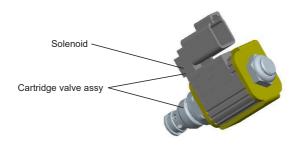

Female connector kit Part No 3787488

| Part No. | Description               |
|----------|---------------------------|
| 3787496  | Solenoid 24 V             |
| 3787497  | Solenoid 12 V             |
| 3787494  | Cartridge valve assy 24 V |
| 3787495  | Cartridge valve assy 12 V |
| 3785948  | Nut for cartridge valve   |
|          |                           |