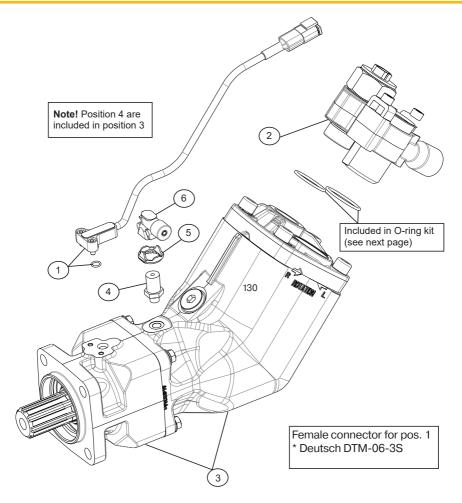

# Spare Parts Series F3

Effective: October 26, 202 Supersedes: July, 2021

| Pos | Part No. | Description            | Remarks                |
|-----|----------|------------------------|------------------------|
| 1   | 3789344  | Inductive sensor       |                        |
| 2   | 3787203  | By-pass valve 24V      |                        |
| 2   | 3787204  | By-pass valve 12V      |                        |
| 3   | 3721790  | F3-081-R without BPV   |                        |
| 3   | 3721791  | F3-081-L without BPV   |                        |
| 3   | 3721792  | F3-101-R without BPV   |                        |
| 3   | 3721793  | F3-101-L without BPV   |                        |
| 4   | 3723608  | Swivel with restrictor | included in position 3 |
| 5   | 3784617  | Lockring               |                        |
| 6   | 3784618  | Air connection         |                        |