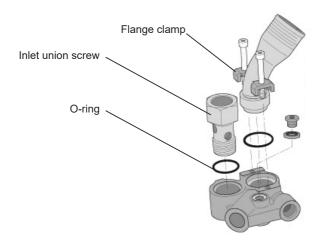

Incl. new connector Incl. new connector

| Part No. | Description       | Remarks                       |
|----------|-------------------|-------------------------------|
| 3781094  | Inlet union screw | F1/F3-81, -101                |
| 3780641  | O-ring kit        | For F1, F2 and F3 (all sizes) |
| 3782439  | Flange clamp kit  | For BPV F1, F2 and F3         |