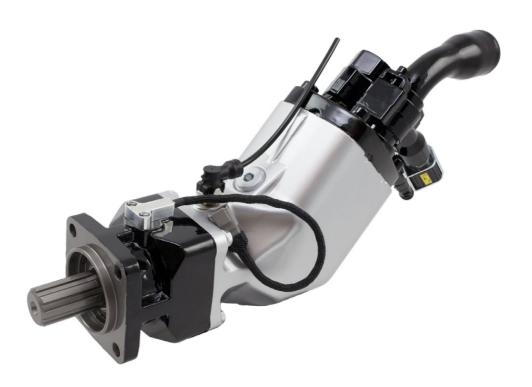

# Spare Parts Series F3

Effective: October 26, 202 Supersedes: July, 2021

| Pos | Part No. | Description            | Remarks                |
|-----|----------|------------------------|------------------------|
| 1   | 3789344  | Inductive sensor       |                        |
| 2   | 3787203  | By-pass valve 24V      |                        |
| 2   | 3787204  | By-pass valve 12V      |                        |
| 3   | 3721790  | F3-081-R without BPV   |                        |
| 3   | 3721791  | F3-081-L without BPV   |                        |
| 3   | 3721792  | F3-101-R without BPV   |                        |
| 3   | 3721793  | F3-101-L without BPV   |                        |
| 4   | 3723608  | Swivel with restrictor | included in position 3 |
| 5   | 3784617  | Lockring               |                        |
| 6   | 3784618  | Air connection         |                        |